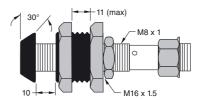

# **Dimensions**

| Technical data |
|----------------|
|----------------|

| General specifications |
|------------------------|
|------------------------|

Inside diameter

Mechanical specifications

Material Sleeves: anodized aluminum Jam nuts: nickel-plated metal
End cap: fiberglass reinforced nylon