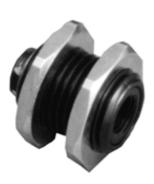

# **Dimensions**

| Technical data |
|----------------|
|----------------|

| General specifications |
|------------------------|
|------------------------|

Inside diameter

Mechanical specifications

Material Sleeves: anodized aluminum Jam nuts: nickel-plated metal
End cap: fiberglass reinforced nylon